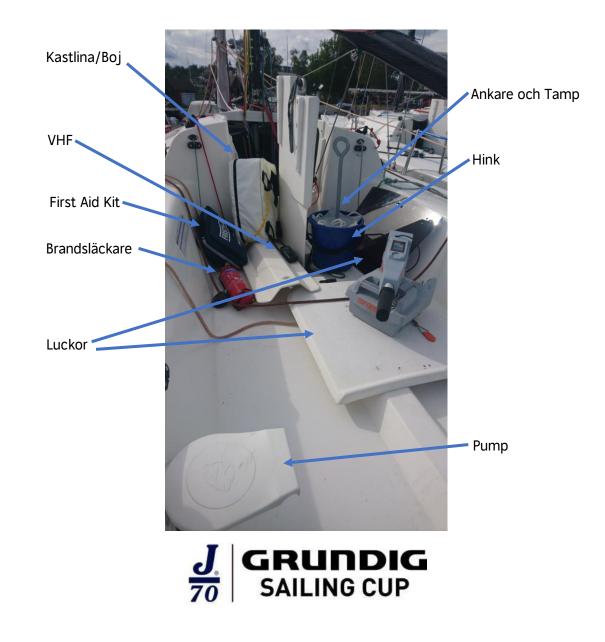

## Mandatory Equipment

C.5.2FOR USE(a)MANDATORY

(1)One anchor and chain combined not less than 5kg in weight with at least 40m of rode with minimum diameter of 8mm.

(2)One bucket of not less than 9 liter capacity.

(3)One manual bilge pump.

(4)One marine first aid kit.

(5)One main companionway hatch.

(6)One main companionway dropboard.

(7)One operational VHF radio.

(8)One throwable flotation device.

(9)One fire extinguisher compliant with local regulations and/or the Notice of Race or Sailing Instructions.

A fire extinguisher shall be carried aboard even if local regulations do not require it and be of a type suitable for the outboard engine carried aboard.