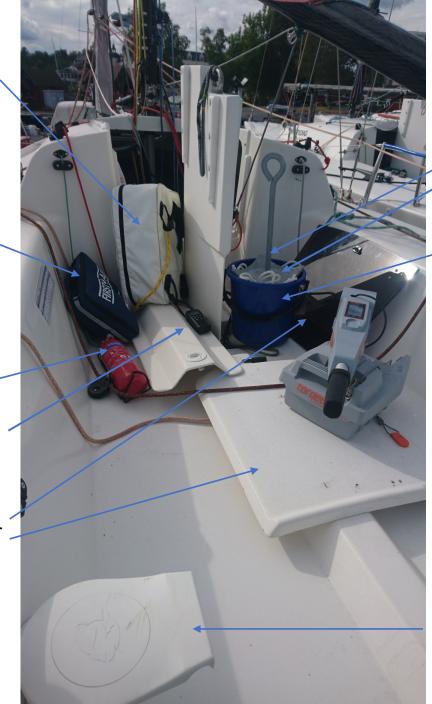

## Mandatory Equipment

C.5.2FOR USE(a)MANDATORY

(1)One anchor and chain combined not less than 5kg in weight with at least 40m of rode with minimum diameter of 8mm.

- (2)One bucket of not less than 9 liter capacity.
- (3)One manual bilge pump.
- (4)One marine first aid kit.
- (5)One main companionway hatch.
- (6)One main companionway dropboard.
- (7)One operational VHF radio.
- (8)One throwable flotation device.
- (9)One fire extinguisher compliant with local regulations and/or the Notice of Race or Sailing Instructions. A fire extinguisher shall be carried aboard even if local regulations do not require it and be of a type suitable for the outboard engine carried aboard.

Kastlina/boj

First Aid kit

Brandsläckare

VHF

Luckor

Ankare o Tamp

Hink

Pump